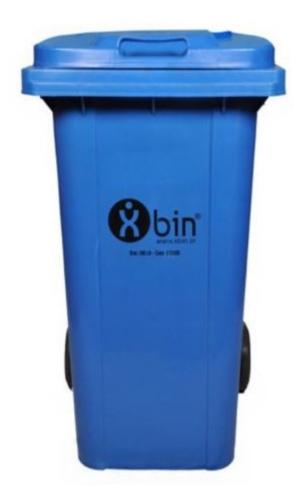

## Generic Bins Capacity: 240 Ltr Rs.2800/- Der DCS

CALL US FOR ANY QUESTION! 2+91-9008105888

| SPECIFICATIONS    |         |  |
|-------------------|---------|--|
| No. of Units      | 1       |  |
| Box Size          |         |  |
| Product Capacity  | 240 Ltr |  |
| Product Code      | DB2400  |  |
| Available Colours | 4       |  |