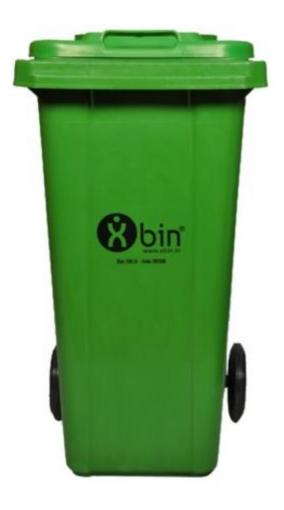

## Generic Bins Capacity: 120 Ltr Rs.1800/- per pcs

CALL US FOR ANY QUESTION! 2+91-9008105888

| SPECIFICATIONS    |         |  |
|-------------------|---------|--|
| No. of Units      | 1       |  |
| Box Size          |         |  |
| Product Capacity  | 120 Ltr |  |
| Product Code      | DB1200  |  |
| Available Colours | 4       |  |